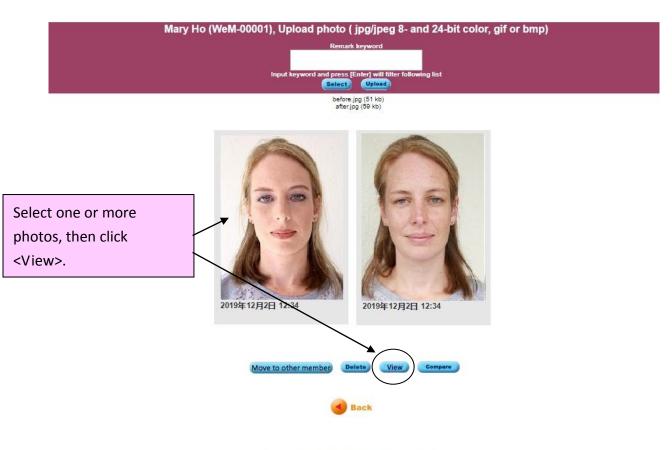

|                                               | Member photo search                                                                                                                            |  |
|-----------------------------------------------|------------------------------------------------------------------------------------------------------------------------------------------------|--|
| Please input member code to view member photo | B.                                                                                                                                             |  |
|                                               | Enter member code / name / phone number,<br>then click <submit>.</submit>                                                                      |  |
| Rema<br>Input keyword and press<br>Select     | ( jpg/jpeg 8- and 24-bit color, gif or bmp)<br>Ink keyword<br>: [Enter] will filter following list<br>upload<br>re.jpg (51 kb)<br>rigg (50 kb) |  |
| び19年12月2日 12:34                               | Enter photo descriptions or related keywords.                                                                                                  |  |
| Move to other member Delete View Compare      |                                                                                                                                                |  |
| •                                             | Back                                                                                                                                           |  |
|                                               | All uploaded photo will be displayed and the photo upload time and date will be shown.                                                         |  |