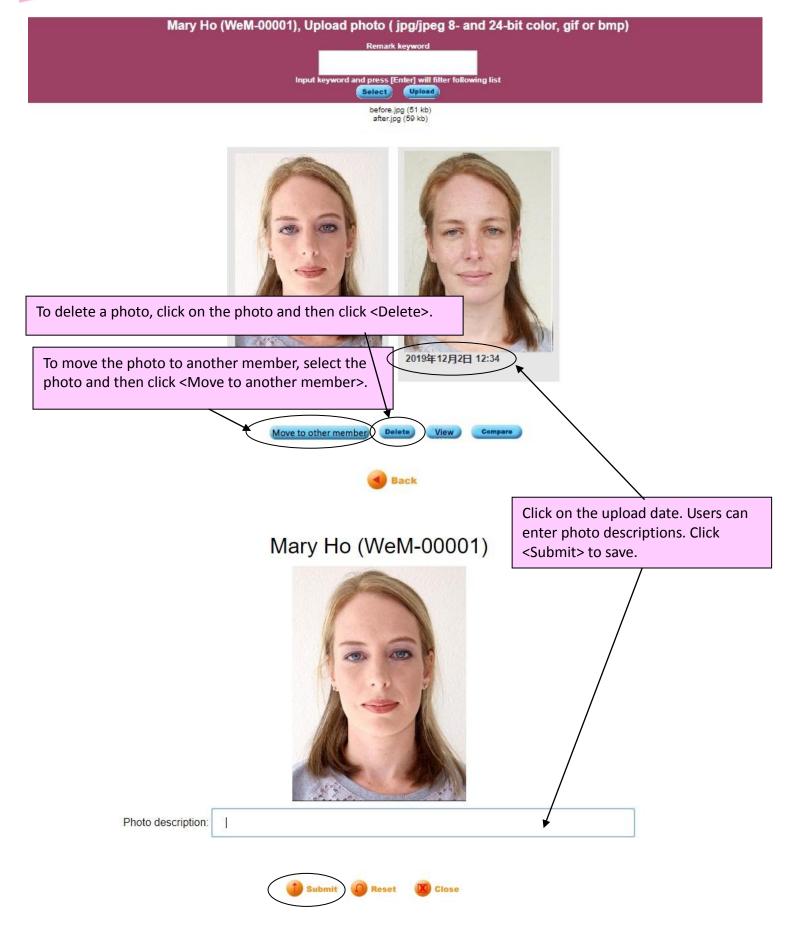

|                                               | Member photo search                                                                                                                            |  |
|-----------------------------------------------|------------------------------------------------------------------------------------------------------------------------------------------------|--|
| Please input member code to view member photo | B.                                                                                                                                             |  |
|                                               | Enter member code / name / phone number,<br>then click <submit>.</submit>                                                                      |  |
| Rema<br>Input keyword and press<br>Select     | ( jpg/jpeg 8- and 24-bit color, gif or bmp)<br>Ink keyword<br>: [Enter] will filter following list<br>upload<br>re.jpg (51 kb)<br>rigg (50 kb) |  |
| び19年12月2日 12:34                               | Enter photo descriptions or related keywords.                                                                                                  |  |
| Move to other member Delete View Compare      |                                                                                                                                                |  |
| •                                             | Back                                                                                                                                           |  |
|                                               | All uploaded photo will be displayed and the photo upload time and date will be shown.                                                         |  |